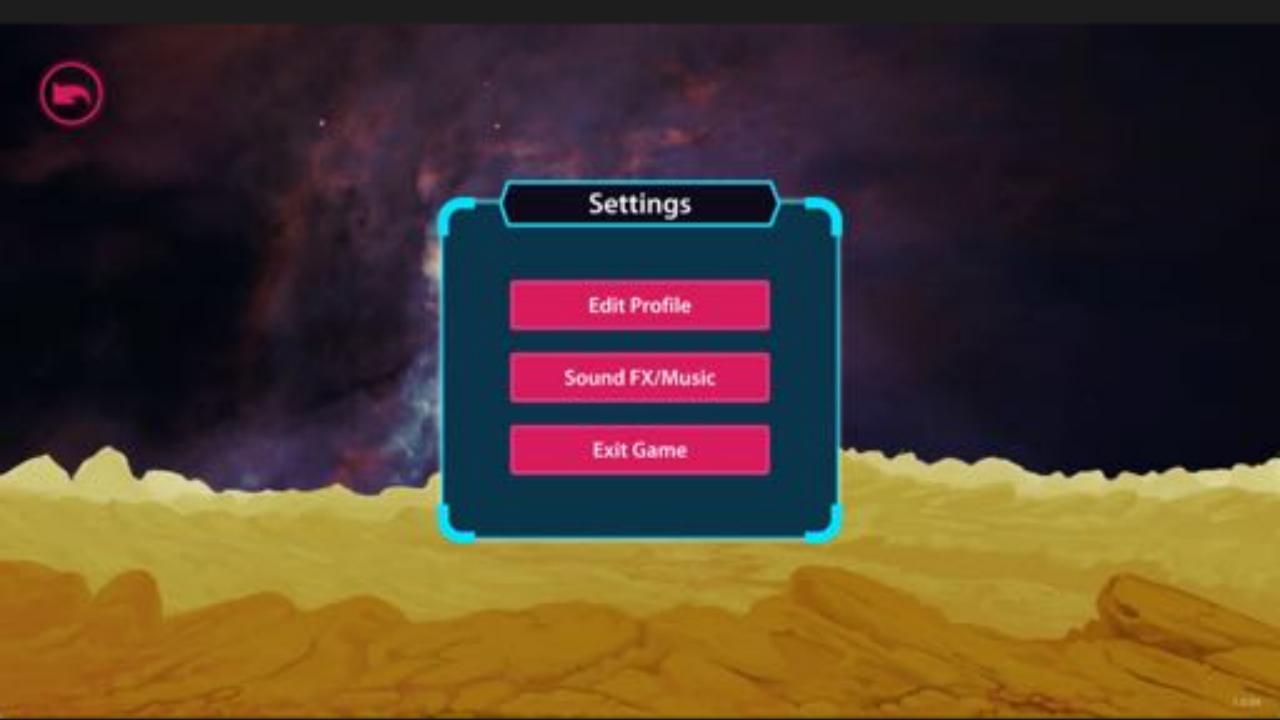

## AGENDA

Using MiddleGalaxy as an educator
 Creating a student account
 Game objectives
 Playing the game
 Implementing in the classroom

#### **Educator Registration**

You'll need to create an account in the Texas OnCourse Academy before logging into MiddleGalaxy. When you're done, return here, and use it to log into MiddleGalaxy.

Create Account