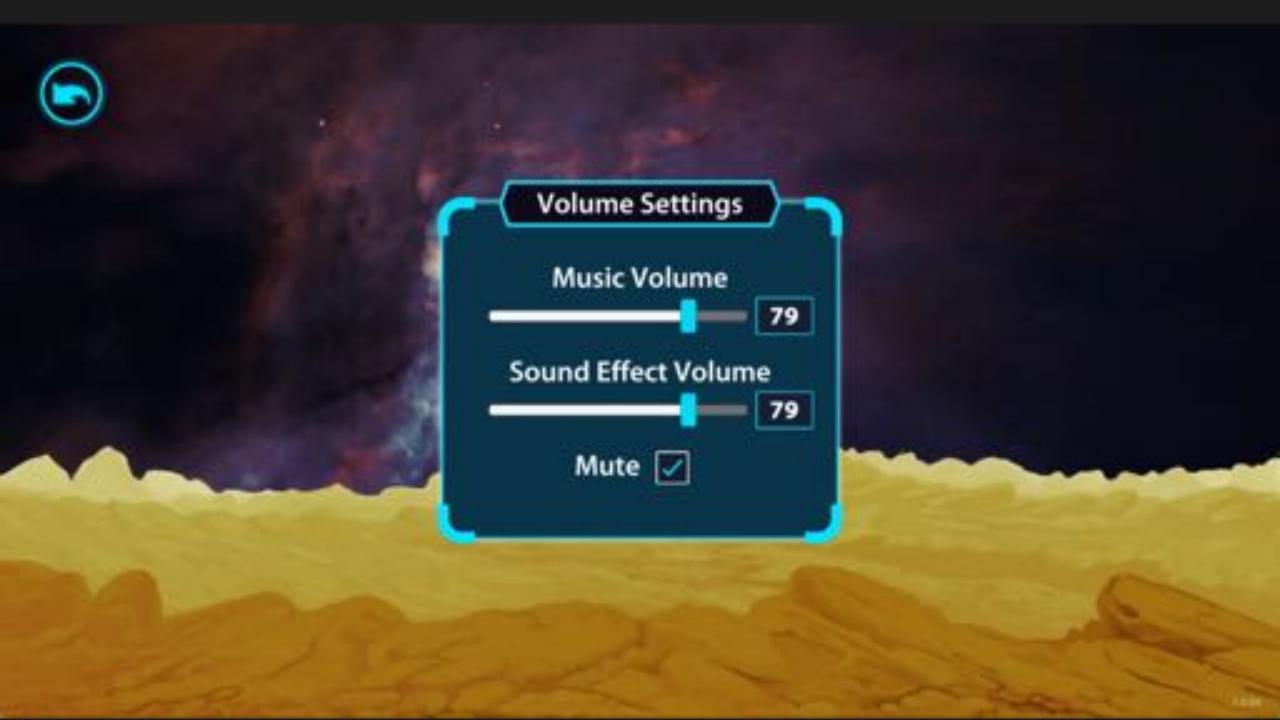

## AGENDA

Using MiddleGalaxy as an educator
 Creating a student account
 Game objectives
 Playing the game
 Implementing in the classroom