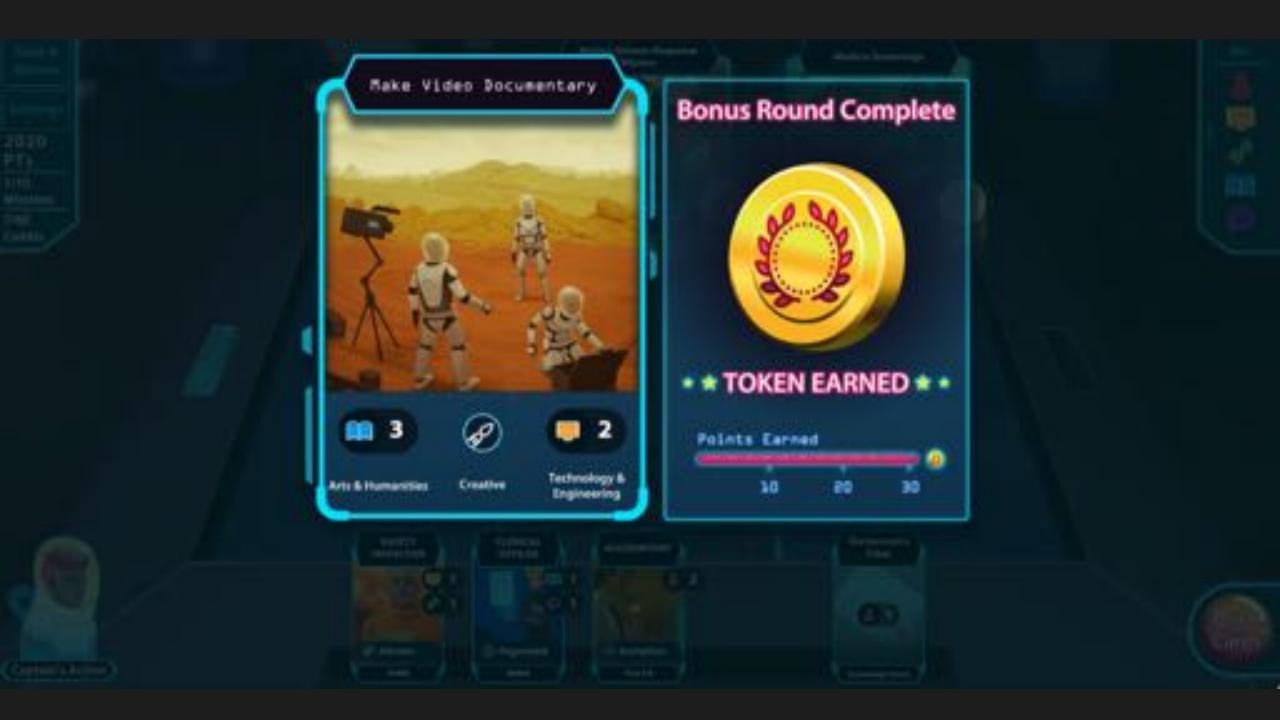

### Students build **problem solving skills** by leading a squad of space **cadets**.

Maaike

Select

1.0.00

Save & Return Settings 0 PTs 0/10 Missions 0/60 Cadets

# Students learn the skills and abilities needed to complete **missions** that connect to **endorsements**.

Outer space may be dark, but I keep the lights on. Original

In this view, you can see cadet details and related information.