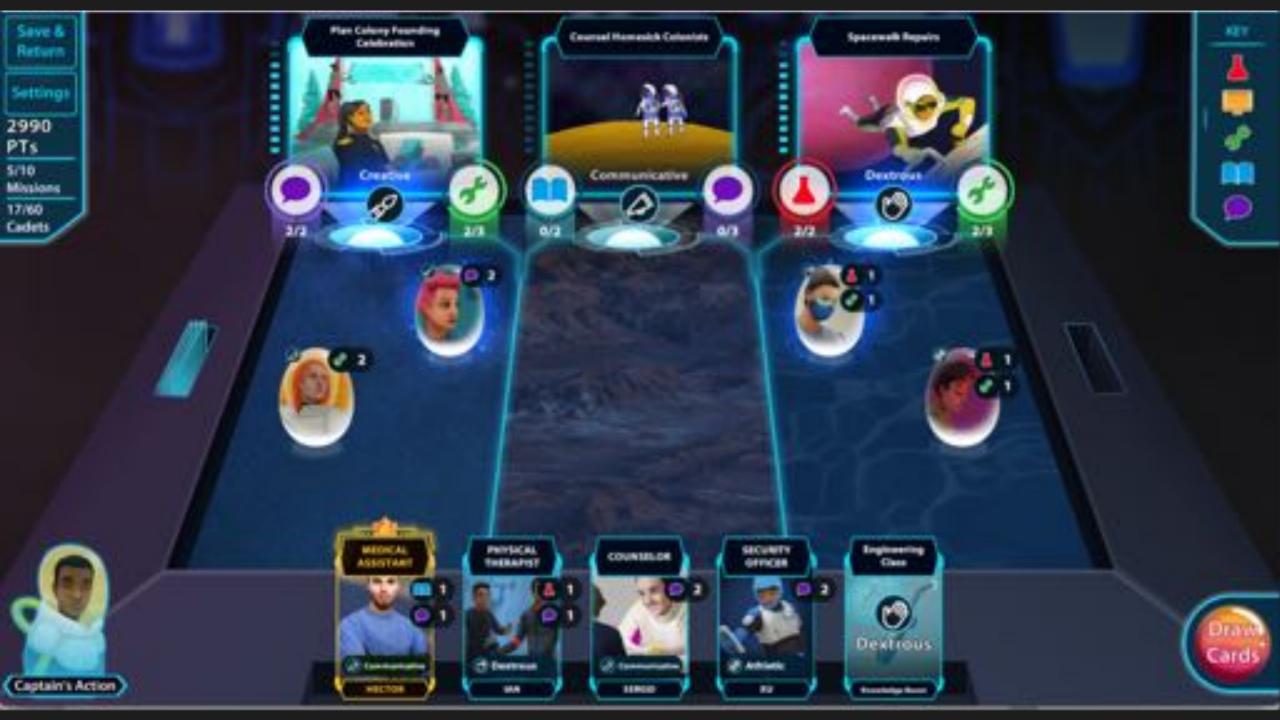

# **Game Objectives**

### Students build **problem solving skills** by leading a squad of space **cadets**.

Maaike

Select

1.0.00

Save & Return Settings 0 PTs 0/10 Missions 0/60 Cadets

# Students learn the skills and abilities needed to complete **missions** that connect to **endorsements**.

Outer space may be dark, but I keep the lights on. Original

In this view, you can see cadet details and related information.

# PLAYING THE GAME

How do you win? What is a good score? How do you earn points?

Zoya

In this view, you can see cadet details and related information.