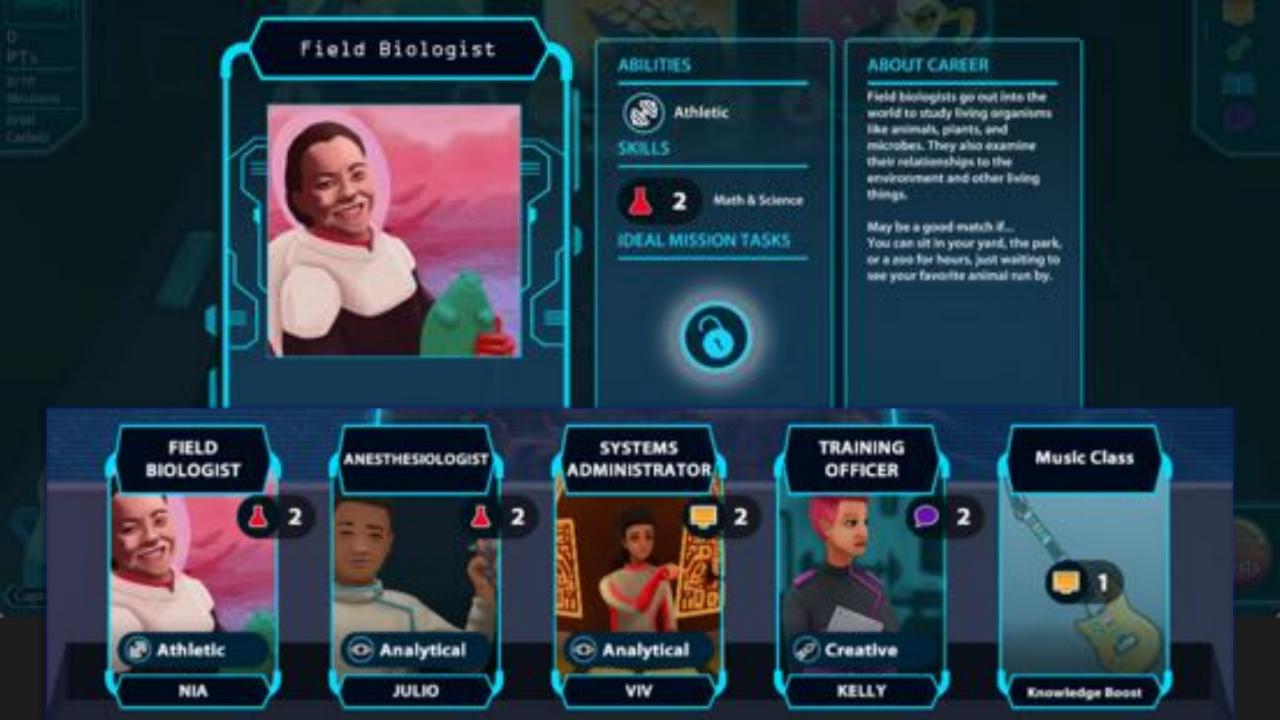

# Students learn the skills and abilities needed to complete **missions** that connect to **endorsements**.

Outer space may be dark, but I keep the lights on. Original

In this view, you can see cadet details and related information.

May be a good match if ... You love the feeling of completion you get after fixing something. Problem solved!

Students gain valuable career knowledge by matching career profiles to the appropriate mission.