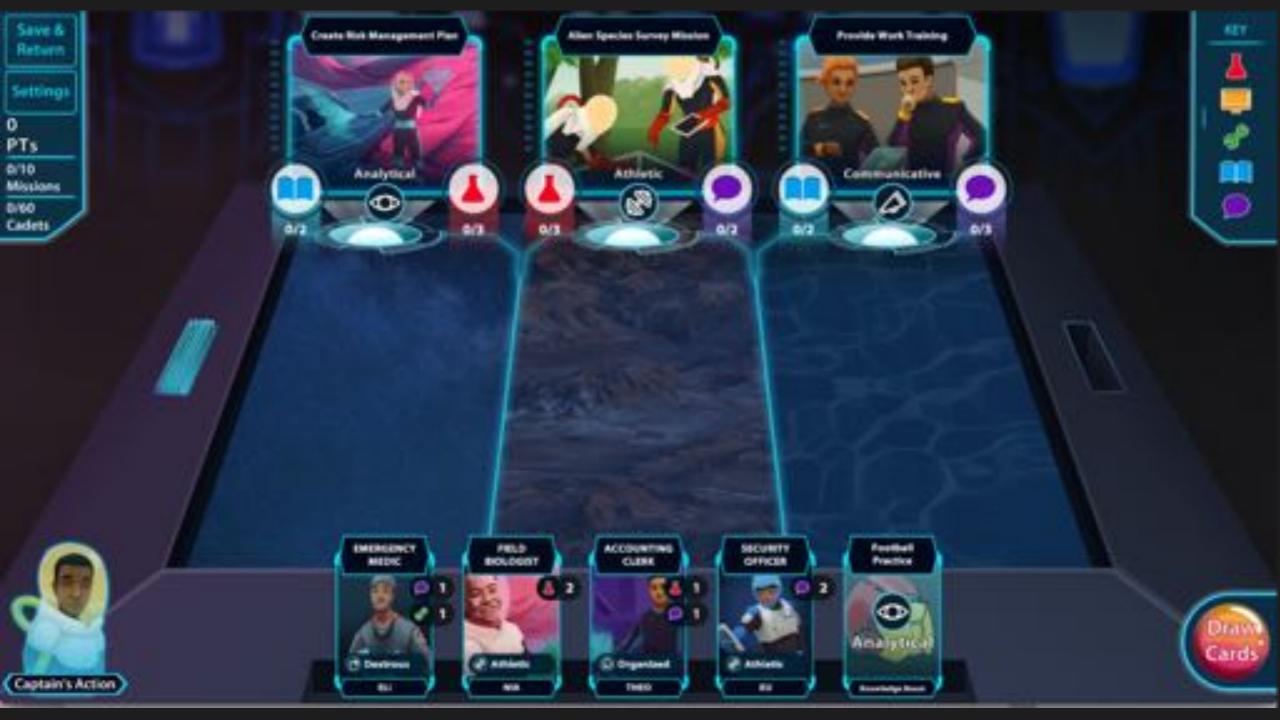

# **Game Objectives**

### Students build **problem solving skills** by leading a squad of space **cadets**.

Maaike

Select

1.0.00

Save & Return Settings 0 PTs 0/10 Missions 0/60 Cadets

# Students learn the skills and abilities needed to complete **missions** that connect to **endorsements**.

Outer space may be dark, but I keep the lights on. Original

In this view, you can see cadet details and related information.

# PLAYING THE GAME

How do you win? What is a good score? How do you earn points?

Zoya

In this view, you can see cadet details and related information.