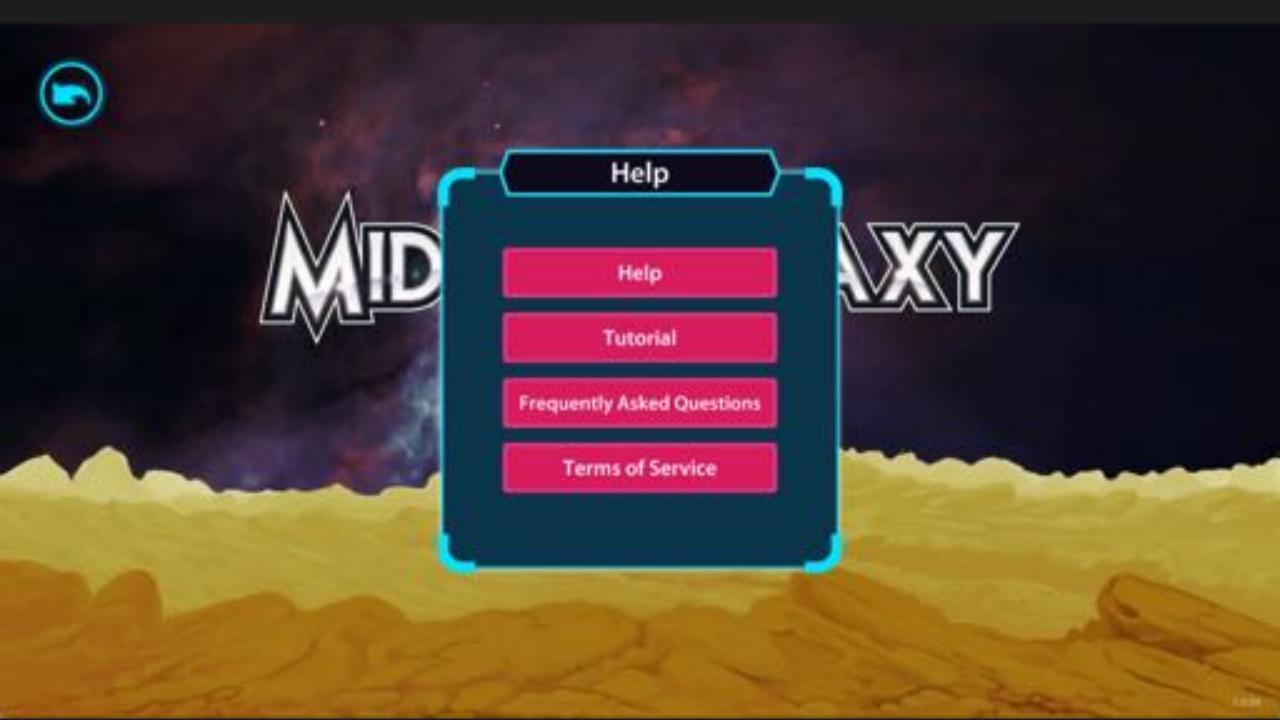

### Student Access

Students log in to MiddleGalaxy (www.middlegalaxy.org). Students will create a profile and a password. A personal email address is required. They may also download the app to a smartphone in the iOS and Android App stores. We recommend that you provide time and instruction for students to complete the tutorial the first time students log in. It's shown here as an option when students are on the MiddleGalaxy home screen. To access the Tutorial option, click the question mark icon on the top right corner of the MiddleGalaxy home screen.