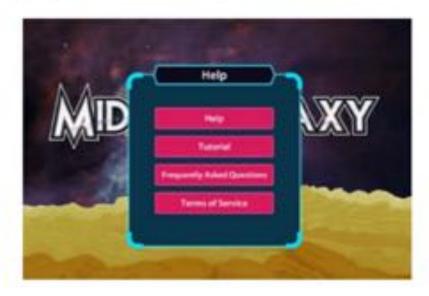

### Student Access

Students log in to MiddleGalaxy (www.middlegalaxy.org). Students will create a profile and a password. A personal email address is required. They may also download the app to a smartphone in the iOS and Android App stores. We recommend that you provide time and instruction for students to complete the tutorial the first time students log in. It's shown here as an option when students are on the MiddleGalaxy home screen. To access the Tutorial option, click the question mark icon on the top right corner of the MiddleGalaxy home screen.