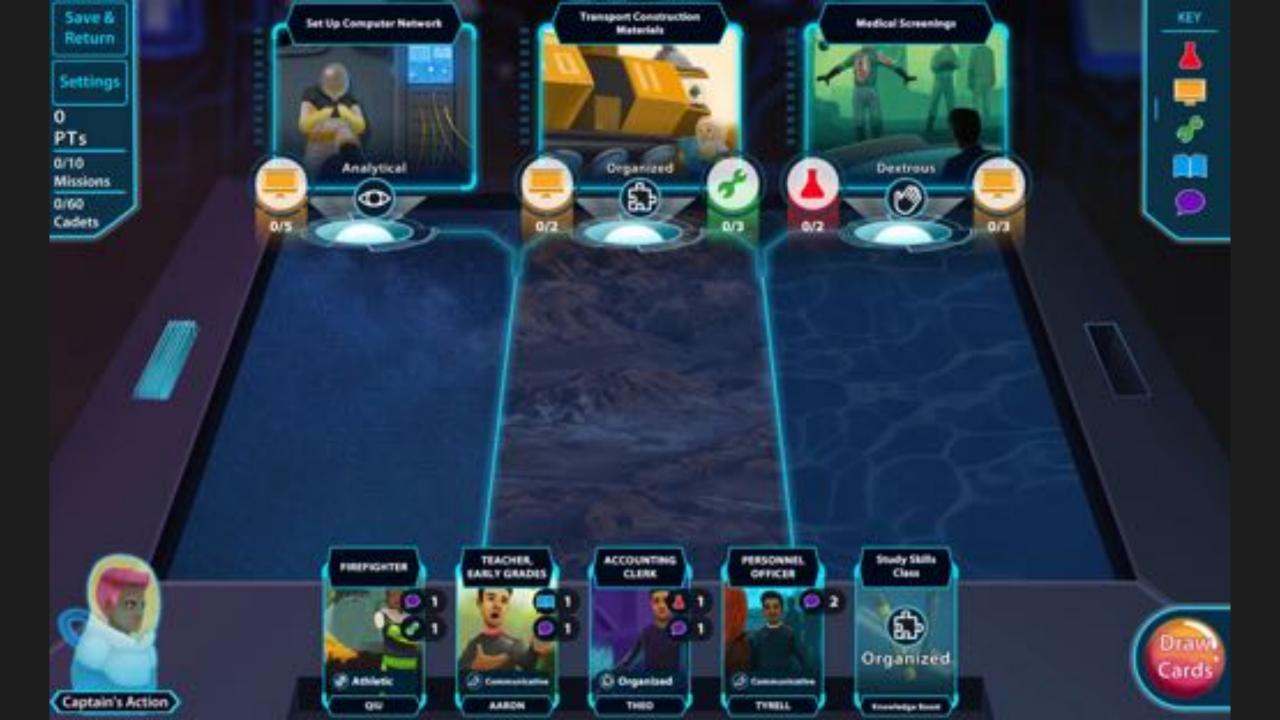

# PLAYING THE GAME

How do you win? What is a good score? How do you earn points?

Zoya

In this view, you can see cadet details and related information.

### Students build **problem solving skills** by leading a squad of space **cadets**.

Maaike

Select

1.0.00

Save & Return Settings 0 PTs 0/10 Missions 0/60 Cadets