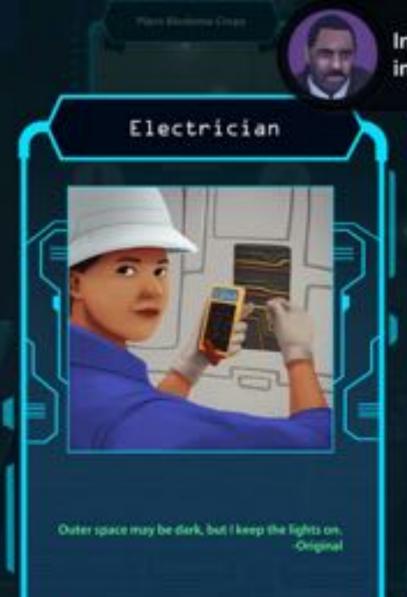

# Students learn the skills and abilities needed to complete **missions** that connect to **endorsements**.

Outer space may be dark, but I keep the lights on. Original

In this view, you can see cadet details and related information.

## ABOUT CAREER

Electricians install, test, and repair electrical systems. They put in wires, connect them to circuit breakers, and test circuitry for safety, following local and national building codes.

May be a good match if ... You love the feeling of completion you get after fixing something. Problem solved!

Students gain valuable career knowledge by matching career profiles to the appropriate mission.