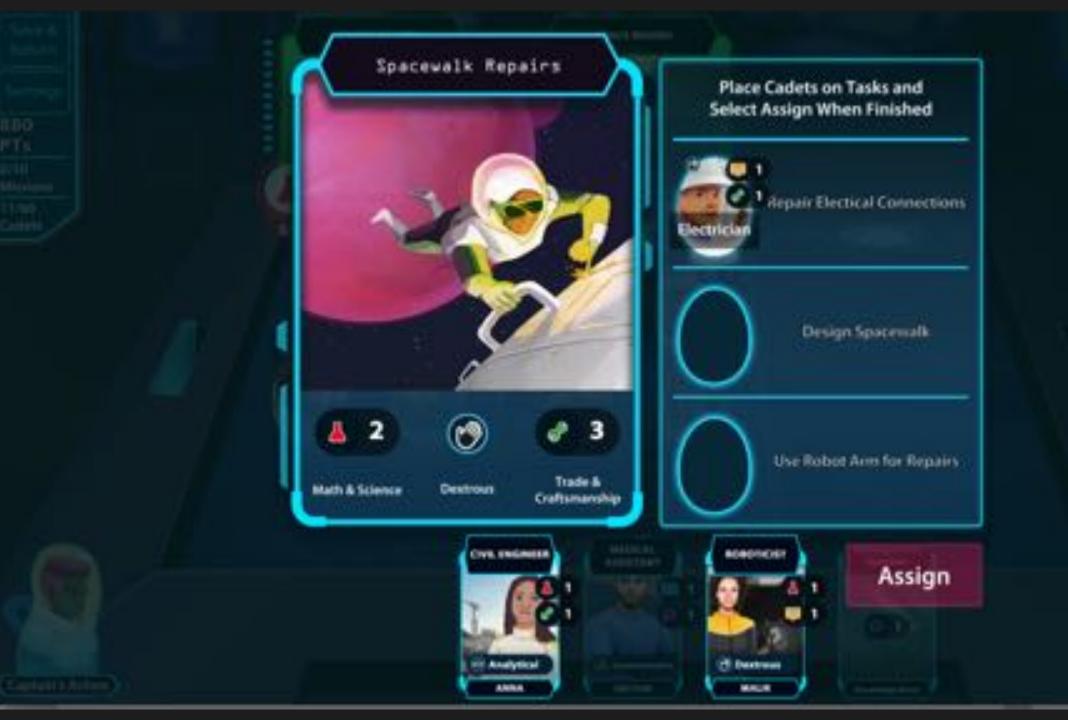

# PLAYING THE GAME

How do you win? What is a good score? How do you earn points?

Zoya

In this view, you can see cadet details and related information.

# 0

**IDEAL MISSION TASKS** 

## ABOUT CAREER

Electricians install, test, and repair electrical systems. They put in wires, connect them to circuit breakers, and test circuitry for safety, following local and national building codes.

May be a good match if ... You love the feeling of completion you get after fixing something. Problem solved!