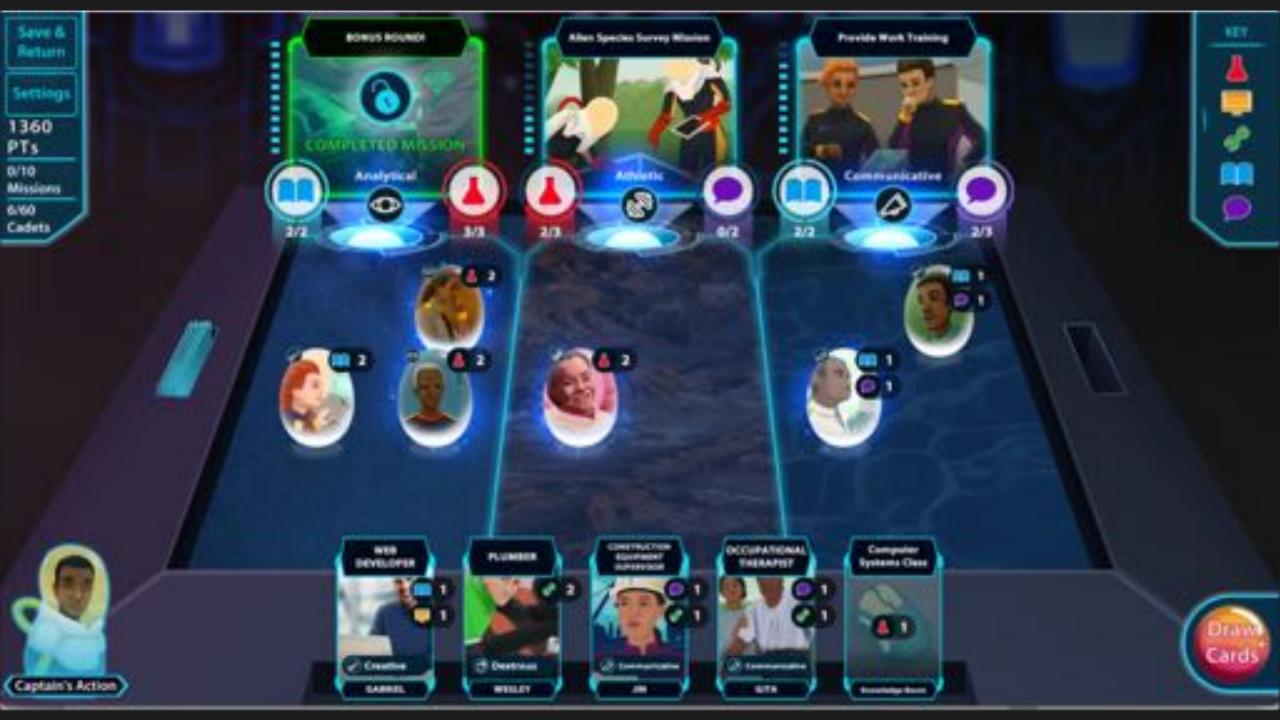

# **Game Objectives**

### Students build **problem solving skills** by leading a squad of space **cadets**.

Maaike

Select

1.0.00

Save & Return Settings 0 PTs 0/10 Missions 0/60 Cadets

# Students learn the skills and abilities needed to complete **missions** that connect to **endorsements**.

Outer space may be dark, but I keep the lights on. Original

In this view, you can see cadet details and related information.

# PLAYING THE GAME

How do you win? What is a good score? How do you earn points?

Zoya

In this view, you can see cadet details and related information.