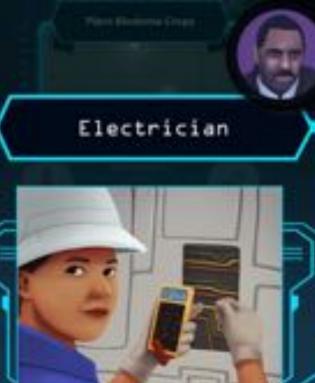

## ABOUT CAREER

Electricians install, test, and repair electrical systems. They put in wires, connect them to circuit breakers, and test circuitry for safety, following local and national building codes.