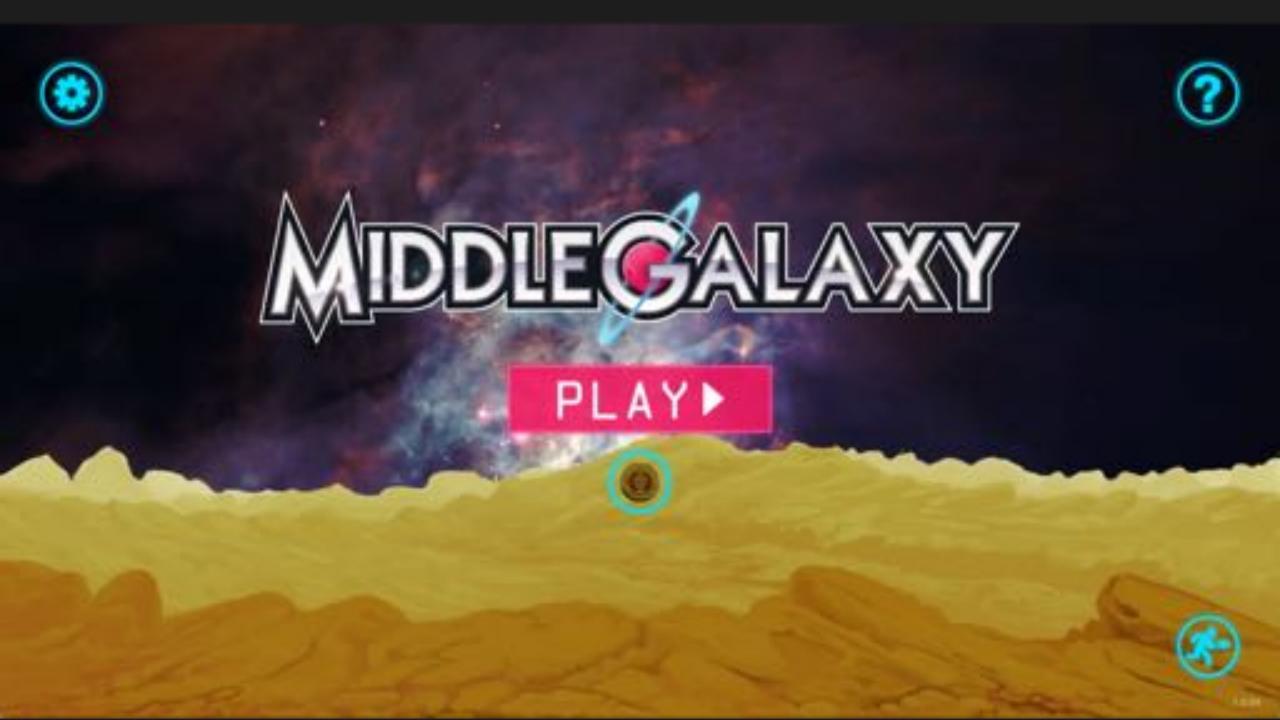

### Student Access

Students log in to MiddleGalaxy (www.middlegalaxy.org). Students will create a profile and a password. A personal email address is required. They may also download the app to a smartphone in the iOS and Android App stores. We recommend that you provide time and instruction for students to complete the tutorial the first time students log in. It's shown here as an option when students are on the MiddleGalaxy home screen. To access the Tutorial option, click the question mark icon on the top right corner of the MiddleGalaxy home screen.